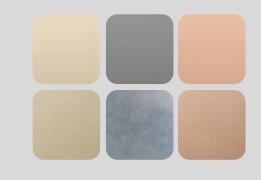

## **TECHNICAL DATA**

- Dimension: 2800 x 1270 mm
- Thickness: 18 mm
- **Base: MDF**

Spectrum Metal is a product offering in the most desired metallic shades - Copper, Gold, and Titanium. The laminate that is applied to the board is additionally enriched with a layer of metal.

N

The collection also offers two types of surface finishes - Smooth and Crumble ("hammered").

You Tube

 $\mathbf{O}$ 