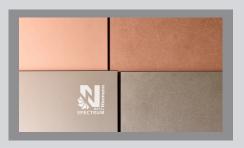

## **TECHNICAL DATA**

- Dimension: 2800 x 1270 mm
- Thickness: 18 mm
- **Base: MDF**

Spectrum Metal is a product offering in the most desired metallic shades - Copper, Gold, and Titanium. The laminate that is applied to the board is additionally enriched with a layer of metal.

N

The collection also offers two types of surface finishes - Smooth and Crumble ("hammered").

You Tube

 $\mathbf{O}$ 