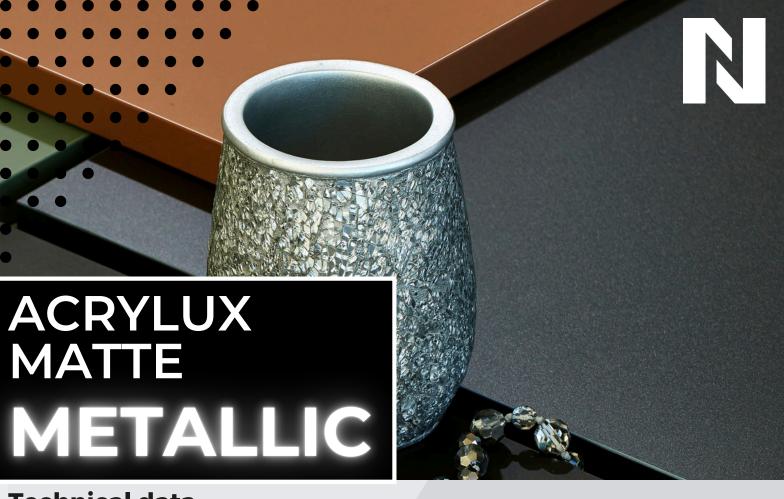

## **Technical data**

- Dimension: 2800 x 1300 mm / 2800 x 1240 mm
- Thickness: 18 mm (PP)
- Base: MDF, chipboard made to order
- Made to order: 6 48 mm
- Directional surface: marking on foil ↑↓

Acrylux Matte Metallic is an acrylic furniture board, covered with a matte ABS/PMMA laminate, with a thickness of 0.6 mm, featuring a metallic surface effect. The gloss effect changes depending on the angle of inclination to the light source. The laminate of the board is protected by a protective film, on which there are arrows - when ordering and mounting the fronts, pay attention to ensure that the arrows are oriented in the same direction.

## **USEFUL INFORMATION**

- · Easy to keep clean
- Highly resistant to scratches, chemical damage and UV radiation
- Perfect color depth
- Matte, satin-touch surface finish

\*\*back in the color of the front \*gray back