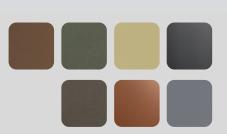

Thickness: 18 mm (PP)
- Base: MDF, chipboard made to order
- Made to order: 6 48 mm
- Directional surface: marking on foil ↑↓



Acrylux Matte Metallic is an acrylic furniture board, covered with a matte ABS/PMMA laminate, with a thickness of 0.6 mm, featuring a metallic surface effect. The gloss effect changes depending on the angle of inclination to the light source. The laminate of the board is protected by a protective film, on which there are arrows - when ordering and mounting the fronts, pay attention to ensure that the arrows are oriented in the same direction.

## **USEFUL INFORMATION**

- · Easy to keep clean
- Highly resistant to scratches, chemical damage and UV radiation
- Perfect color depth
- Matte, satin-touch surface finish

\*\*back in the color of the front \*gray back