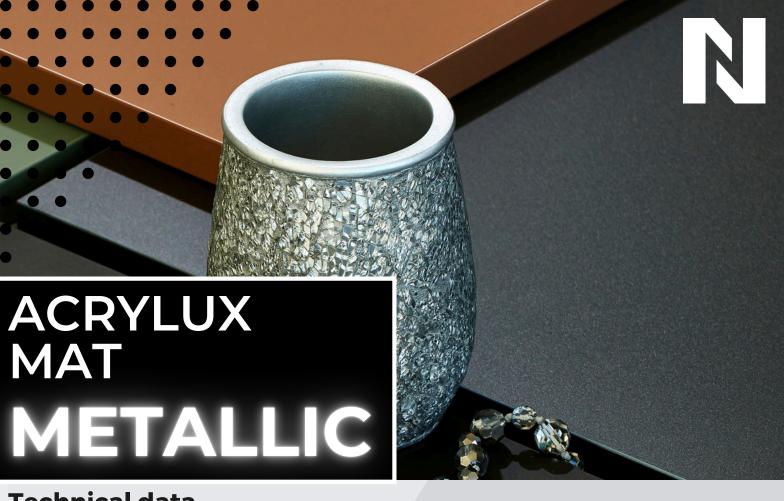

## **Technical data**

- Dimension: 2800 x 1300 mm / 2800 x 1240 mm
- Thickness: 18 mm (PP)
- Base: MDF, chipboard made to order
- Made to order: 6 48 mm
- Directional surface: marking on foil ↑↓

Acrylux Matte Metallic is an acrylic furniture board, covered with a matte ABS/PMMA laminate, with a thickness of 0.6 mm, featuring a metallic surface effect. The gloss effect changes depending on the angle of inclination to the light source. The laminate of the board is protected by a protective film, on which there are arrows - when ordering and mounting the fronts, pay attention to ensure that the arrows are oriented in the same direction.

## **USEFUL INFORMATION**

- · Easy to keep clean
- Highly resistant to scratches, chemical damage and UV radiation
- Perfect color depth
- Matte, satin-touch surface finish

\*\*back in the color of the front \*gray back