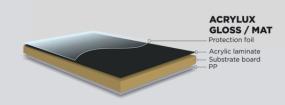

## **Technical data**

- Dimension: 2800 x 1300 mm / 2800 x 1240 mm
- Thickness: 18 mm (PP)
- Base: MDF, chipboard made to order
- Made to order: 6 48 mm
- Directional surface: marking on foil ↑↓

Acrylux Matte Metallic is an acrylic furniture board, covered with a matte ABS/PMMA laminate, with a thickness of 0.6 mm, featuring a metallic surface effect. The gloss effect changes depending on the angle of inclination to the light source. The laminate of the board is protected by a protective film, on which there are arrows - when ordering and mounting the fronts, pay attention to ensure that the arrows are oriented in the same direction.