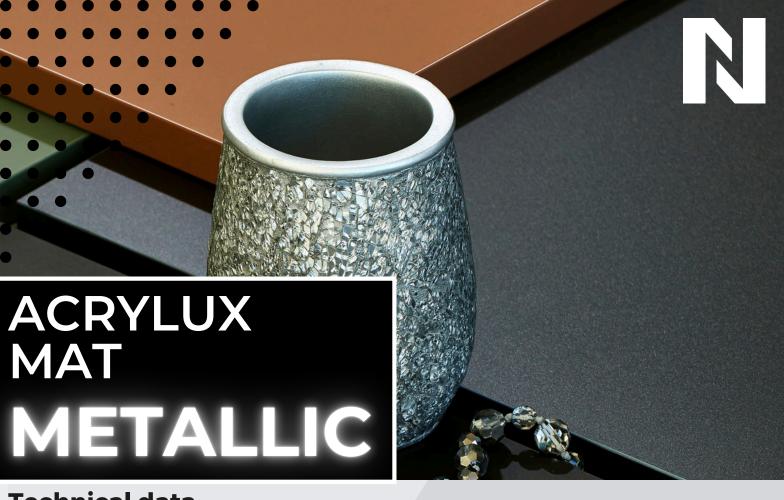

## **Technical data**

- Dimension: 2800 x 1300 mm / 2800 x 1240 mm
- Thickness: 18 mm (PP)
- Base: MDF, chipboard made to order
- Made to order: 6 48 mm
- Directional surface: marking on foil ↑↓

Acrylux Matte Metallic is an acrylic furniture board, covered with a matte ABS/PMMA laminate, with a thickness of 0.6 mm, featuring a metallic surface effect. The gloss effect changes depending on the angle of inclination to the light source. The laminate of the board is protected by a protective film, on which there are arrows - when ordering and mounting the fronts, pay attention to ensure that the arrows are oriented in the same direction.

## **USEFUL INFORMATION**

- Easy to keep clean
- Highly resistant to scratches, chemical damage and UV radiation
- Perfect color depth
- · Matte, satin-touch surface finish
  - \*\*back in the color of the front \*gray back