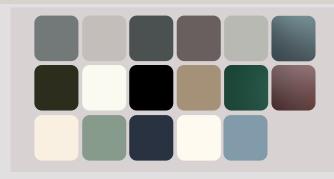

## **Technical data**

- Dimension: 2800 x 1300 mm
- Thickness: 18 mm (PP)
- Base: MDF, chipboard panel on request
- Customizable: 6 48 mm

Acrylux MatTE Anti-fingerprint - ideal solution for individuals looking. The boards are covered with a super-matte laminate with special hydrophobic surface. A wide range of colors in the Acrylux Mat Anti-fingerprint collection allows for creating unique furniture with an interesting character, while the functionality of the surface enables easy maintenance to keep them impeccably clean!