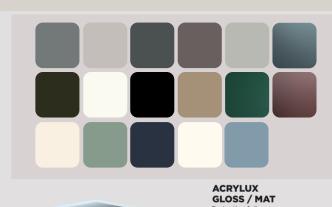

## **Technical data**

- Dimension: 2800 x 1300 mm
- Thickness: 18 mm (PP)
- Base: MDF, chipboard panel on request
- Customizable: 6 48 mm

Acrylic laminate Substrate board

Acrylux MatTE Anti-fingerprint - ideal solution for individuals looking. The boards are covered with a super-matte laminate with special hydrophobic surface. A wide range of colors in the Acrylux Mat Anti-fingerprint collection allows for creating unique furniture with an interesting character, while the functionality of the surface enables easy maintenance to keep them impeccably clean!