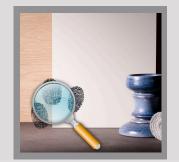

## **Technical data**

- Dimension: 2800 x 1300 mm
- Thickness: 18 mm (PP)
- Base: MDF, chipboard panel on request
- Customizable: 6 48 mm

Acrylic laminate Substrate board

Acrylux MatTE Anti-fingerprint - ideal solution for individuals looking. The boards are covered with a super-matte laminate with special hydrophobic surface. A wide range of colors in the Acrylux Mat Anti-fingerprint collection allows for creating unique furniture with an interesting character, while the functionality of the surface enables easy maintenance to keep them impeccably clean!

## USEFUL INFORMATION

- Easy to maintain cleanliness fat and liquids run off thanks to the adsorptive properties of the laminate
- Reduced amount of "fingerprints" on the fronts
- High resistance to scratches, chemical damage, and UV radiation
- Perfect color depth
- Super matte, satin-touch surface finish